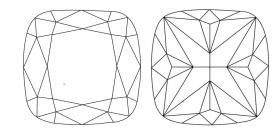

rt verification at igi.org

LG631468663

(451) LG631468663

DIAMOND

LABORATORY GROWN

April 25, 2024

Description

IGI Report Number

# **ELECTRONIC COPY**

# LABORATORY GROWN DIAMOND REPORT

April 25, 2024

IGI Report Number

Description

Measurements

SQUARE CUSHION BRILLIANT

Shape and Cutting Style

9.39 X 8.95 X 6.06 MM

LABORATORY GROWN

LG631468663

DIAMOND

# **GRADING RESULTS**

Carat Weight 4.03 CARATS

Color Grade **FANCY PINK** 

VVS 2 Clarity Grade

# ADDITIONAL GRADING INFORMATION

Polish **EXCELLENT** 

**EXCELLENT** Symmetry

SLIGHT Fluorescence

151 LG631468663 Inscription(s)

Comments: This Laboratory Grown Diamond was created by Chemical Vapor Deposition (CVD) growth

process.

Indications of post-growth treatment.

# **PROPORTIONS**



### **CLARITY CHARACTERISTICS**



# **KEY TO SYMBOLS**

Red symbols indicate internal characteristics. Green symbols indicate external characteristics.

# **GRADING SCALES**

# CLARITY

| IF                     | VVS <sup>1-2</sup>             | VS <sup>1-2</sup>         | SI 1-2               | I 1 - 3  |
|------------------------|--------------------------------|---------------------------|----------------------|----------|
| Internally<br>Flawless | Very Very<br>Slightly Included | Very<br>Slightly Included | Slightly<br>Included | Included |

### COLOR

| D   | Е      | F  | G  | Н     | I    | J | Faint | Very Light    | Light       |  |
|-----|--------|----|----|-------|------|---|-------|---------------|-------------|--|
| Lig | ht Tir | nt | Fa | ncy L | ight | F | ancy  | Fancy Intense | Fancy Vivid |  |



Samp