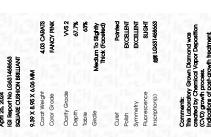

# **GRADING RESULTS**

Carat Weight 4.03 CARATS

Color Grade **FANCY PINK** 

VVS 2 Clarity Grade

#### ADDITIONAL GRADING INFORMATION

49%

| Polish       | EXCELLEN |
|--------------|----------|
| Symmetry     | EXCELLEN |
| Fluorescence | SLIGH    |

Pointed

Comments: This Laboratory Grown Diamond was created by Chemical Vapor Deposition (CVD) growth

Inscription(s)

Thick

(Faceted)

Indications of post-growth treatment.