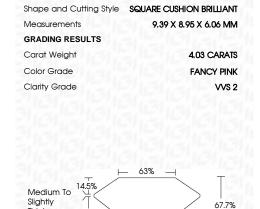

# LABORATORY GROWN DIAMOND REPORT

April 25, 2024

IGI Report Number

Description

Measurements

SQUARE CUSHION BRILLIANT

Shape and Cutting Style

9.39 X 8.95 X 6.06 MM

# **GRADING RESULTS**

Carat Weight 4.03 CARATS

Color Grade **FANCY PINK** 

VVS 2 Clarity Grade

#### ADDITIONAL GRADING INFORMATION

49%

| Polish       | EXCELLEN |
|--------------|----------|
| Symmetry     | EXCELLEN |
| Fluorescence | SLIGH    |

Pointed

Comments: This Laboratory Grown Diamond was created by Chemical Vapor Deposition (CVD) growth