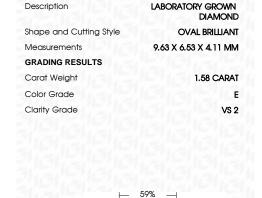

## LABORATORY GROWN DIAMOND REPORT

April 16, 2024

IGI Report Number LG631469056

Description LABORATORY GROWN

DIAMOND

Shape and Cutting Style

9.63 X 6.53 X 4.11 MM

OVAL BRILLIANT

## **GRADING RESULTS**

Measurements

Carat Weight 1.58 CARAT

Color Grade

Clarity Grade VS 2