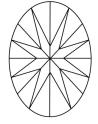

Report verification at igi.org

LG631469056

April 16, 2024

IGI Report Number

# **ELECTRONIC COPY**

## LABORATORY GROWN DIAMOND REPORT

April 16, 2024

IGI Report Number LG631469056

Description LABORATORY GROWN

DIAMOND

Shape and Cutting Style

9.63 X 6.53 X 4.11 MM

OVAL BRILLIANT

## **GRADING RESULTS**

Measurements

Carat Weight 1.58 CARAT

Color Grade

Clarity Grade VS 2

#### ADDITIONAL GRADING INFORMATION

Polish **EXCELLENT** 

Symmetry **EXCELLENT** 

Fluorescence NONE

Inscription(s) IGI LG631469056

Comments: This Laboratory Grown Diamond was created by Chemical Vapor Deposition (CVD) growth process and may include post-growth treatment.

Type IIa

#### PROPORTIONS



#### CLARITY CHARACTERISTICS





#### **KEY TO SYMBOLS**

Red symbols indicate internal characteristics. Green symbols indicate external characteristics.

#### **GRADING SCALES**

#### CLARITY

| IF                     | VVS <sup>1-2</sup>             | VS <sup>1-2</sup>         | SI 1-2               | I <sup>1-3</sup> |
|------------------------|--------------------------------|---------------------------|----------------------|------------------|
| Internally<br>Flawless | Very Very<br>Slightly Included | Very<br>Slightly Included | Slightly<br>Included | Included         |

### COLOR

| E F G H I J Faint Very Light Lig | ght |
|----------------------------------|-----|
|----------------------------------|-----|



Sample Image Used



© IGI 2020, International Gemological Institute

FD - 10 20







#### ADDITIONAL