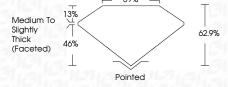

ARACTERISTICS





#### **KEY TO SYMBOLS**

Red symbols indicate internal characteristics. Green symbols indicate external characteristics.

#### **GRADING SCALES**

#### CLARITY

| IF                     | VVS <sup>1-2</sup>             | VS <sup>1-2</sup>         | SI 1-2               | I <sup>1-3</sup> |
|------------------------|--------------------------------|---------------------------|----------------------|------------------|
| Internally<br>Flawless | Very Very<br>Slightly Included | Very<br>Slightly Included | Slightly<br>Included | Included         |

### COLOR

| E F G H I J Faint Very Light Lig | ght |
|----------------------------------|-----|
|----------------------------------|-----|



Sample Image Used



© IGI 2020, International Gemological Institute

FD - 10 20







#### ADDITIONAL GRADING INFORMATION

| Polish       | EXCELLENT      |  |  |
|--------------|----------------|--|--|
| Symmetry     | EXCELLENT      |  |  |
| Fluorescence | NONE           |  |  |
| 1 1 1 1 1 1  | 47741 - 40- 44 |  |  |

Comments: This Laboratory Grown Diamond was created by Chemical Vapor Deposition (CVD) growth process and may include post-growth treatment.

Type IIa