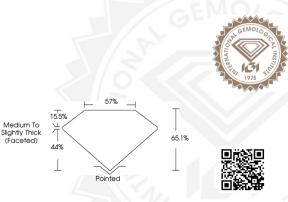

### PEAR BRILLIANT

#### 6.56 X 4.41 X 2.87 MM

 Carat Weight
 0.51 CARAT

 Color Grade
 E

 Clarity Grade
 VS 1

 Polish
 EXCELLENT

 Symmetry
 VERY GOOD

 Fluorescence
 NONE

Inscription(s) (#91LG631469366 Comments: As Grown - No Indication of post-growth treatment. This Laboratory Grown Diamond was created by High Pressure High Temperature (HPHT) arowth process. Type II

#### 6.56 X 4.41 X 2.87 MM

Carat Weight 0.51 CARAT Color Grade Clarity Grade VS 1 Polish EXCELLENT Symmetry VFRY GOOD Fluorescence NONE (£) LG631469366 Inscription(s) Comments: As Grown - No indication of post-growth treatment. This Laboratory Grown