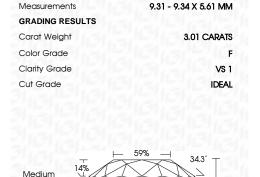

# LABORATORY GROWN DIAMOND REPORT

April 17, 2024

IGI Report Number LG631469842

LABORATORY GROWN Description

DIAMOND

**ROUND BRILLIANT** Shape and Cutting Style

Measurements 9.31 - 9.34 X 5.61 MM

# **GRADING RESULTS**

Carat Weight 3.01 CARATS

Color Grade

Clarity Grade VS 1

Cut Grade **IDEAL** 

#### **PROPORTIONS**