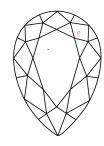

## **PROPORTIONS**

LG631471632

DIAMOND

1.47 CARAT

**EXCELLENT** 

**EXCELLENT** 

/函 LG631471632

NONE

VS 1

PEAR BRILLIANT

LABORATORY GROWN

9.64 X 6.40 X 4.03 MM

© IGI 2020, International Gemological Institute

FD - 10 20

April 18, 2024 IGI Report Number

Description

LG631471632

LABORATORY GROWN DIAMOND

Shape and Cutting Style PEAR BRILLIANT 9.64 X 6.40 X 4.03 MM Measurements