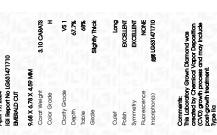

## LABORATORY GROWN DIAMOND REPORT

April 19, 2024

IGI Report Number

Description

Shape and Cutting Style

Measurements

**GRADING RESULTS** 

Carat Weight

Color Grade

Clarity Grade

ADDITIONAL GRADING INFORMATION

created by Chemical Vapor Deposition (CVD) growth

Polish

Symmetry

Fluorescence

Inscription(s)

Comments: This Laboratory Grown Diamond was

process and may include post-growth treatment. Type IIa

## **PROPORTIONS**

LG631471710

DIAMOND

**EMERALD CUT** 

3.10 CARATS

VS 1

**EXCELLENT** 

**EXCELLENT** 

/函 LG631471710

NONE

LABORATORY GROWN

9.68 X 6.78 X 4.59 MM