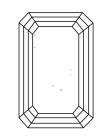

## **PROPORTIONS**

LG631471710

DIAMOND

**EMERALD CUT** 

3.10 CARATS

VS 1

**EXCELLENT** 

**EXCELLENT** 

/函 LG631471710

NONE

LABORATORY GROWN

9.68 X 6.78 X 4.59 MM