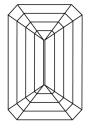

#### **CLARITY CHARACTERISTICS**

## **KEY TO SYMBOLS**

Red symbols indicate internal characteristics. Green symbols indicate external characteristics.