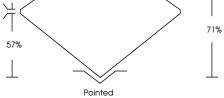

#### LABORATORY GROWN DIAMOND REPORT

| PROPORTIONS |  |
|-------------|--|
|             |  |

**CLARITY CHARACTERISTICS** 

**KEY TO SYMBOLS** 

Red symbols indicate internal characteristics. Green symbols indicate external characteristics.