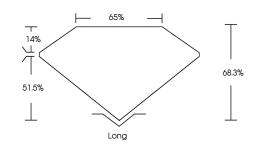

## LABORATORY GROWN DIAMOND REPORT

| PROPORTIONS |  |
|-------------|--|
|             |  |

**CLARITY CHARACTERISTICS** 

**KEY TO SYMBOLS** 

Red symbols indicate internal characteristics. Green symbols indicate external characteristics.

Medium

| May 1, 2024                    |                          |  |  |  |
|--------------------------------|--------------------------|--|--|--|
| IGI Report Number              | LG632401176              |  |  |  |
| Description                    | LABORATORY GROWN DIAMOND |  |  |  |
| Shape and Cutting Style        | EMERALD CUT              |  |  |  |
| Measurements                   | 9.55 X 6.57 X 4.49 MM    |  |  |  |
| GRADING RESULTS                |                          |  |  |  |
| Carat Weight                   | 2.76 CARATS              |  |  |  |
| Color Grade                    |                          |  |  |  |
| Clarity Grade                  | VS 1                     |  |  |  |
| ADDITIONAL GRADING INFORMATION |                          |  |  |  |