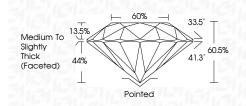

#### 60% \_ 33.5° Medium To 13.5% Slightly Thick (Faceted) $\checkmark$ 60.5% 41.3° 44% Pointed

LG632401662

Report verification at igi.org