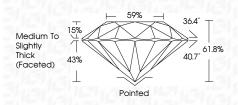

#### 59% \_ 36.4° Medium To 15% Slightly Thick (Faceted) $\checkmark$ 61.8% 40.7° 43% Pointed

LG632401663

Report verification at igi.org