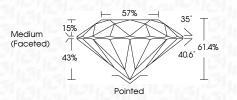

## **GRADING RESULTS**

Carat Weight 2.50 CARATS

Color Grade

Ε

Clarity Grade VS 1

Cut Grade IDEAL

### **PROPORTIONS**

Sample Image Used

Faint

Very Light

Slightly

Included

Slightly Included

IGI Report Number LG632402302

Description LABORATORY GROWN DIAMOND

Shape and Cutting Style ROUND BRILLIANT

Measurements 8.70 - 8.75 X 5.36 MM

**GRADING RESULTS** 

Carat Weight 2.50 CARATS

Color Grade E
Clarity Grade VS 1

Cut Grade IDEAL