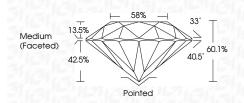

#### PROPORTIONS

| April 29, 2024                 |                          |  |  |  |
|--------------------------------|--------------------------|--|--|--|
| IGI Report Number              | LG632404171              |  |  |  |
| Description                    | LABORATORY GROWN DIAMOND |  |  |  |
| Shape and Cutting Style        | ROUND BRILLIANT          |  |  |  |
| Measurements                   | 7.75 - 7.78 X 4.67 MM    |  |  |  |
| GRADING RESULTS                |                          |  |  |  |
| Carat Weight                   | 1.73 CARAT               |  |  |  |
| Color Grade                    | D                        |  |  |  |
| Clarity Grade                  | VS 1                     |  |  |  |
| Cut Grade                      | IDEAL                    |  |  |  |
| ADDITIONAL GRADING INFORMATION |                          |  |  |  |

## April 29, 2024

| IGI Report Number    | LG632404171              |  |
|----------------------|--------------------------|--|
| Description          | LABORATORY GROWN DIAMOND |  |
| Shape and Cutting St | yle ROUND BRILLIANT      |  |
| Measurements         | 7.75 - 7.78 X 4.67 MM    |  |
| GRADING RESULTS      |                          |  |
| Carat Weight         | 1.73 CARAT               |  |
| Color Grade          | D                        |  |
| Clarity Grade        | VS 1                     |  |
| Cut Grade            | IDEAL                    |  |
|                      |                          |  |