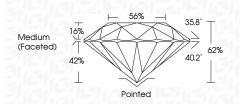

May

| Comments:<br>This Laboratory Grown Dramond was<br>readed by Chemical Vapor Deposition<br>(CVD) growth process and may Include<br>past-growth treatment. | Comments:<br>This Laboratory Grown<br>careated by Chemical<br>(CU)) growth treatment:<br>type IIa |
|---------------------------------------------------------------------------------------------------------------------------------------------------------|---------------------------------------------------------------------------------------------------|
| MBI LG63240510                                                                                                                                          | Inscription(s)                                                                                    |
| NON                                                                                                                                                     | Fluorescence                                                                                      |
| EXCELLEN                                                                                                                                                | Symmetry                                                                                          |
| EXCELLEN                                                                                                                                                | Polish                                                                                            |
| Pointer                                                                                                                                                 | Culet                                                                                             |
| Medium (Faceted)                                                                                                                                        | Girdle                                                                                            |
| £99                                                                                                                                                     | Table                                                                                             |
| 629                                                                                                                                                     | Depth                                                                                             |
| IDEA                                                                                                                                                    | Cut Grade                                                                                         |
|                                                                                                                                                         | Color Grade                                                                                       |
| 2.12 CARAT                                                                                                                                              | Carat Weight                                                                                      |
| 77 MM                                                                                                                                                   | 8.16 - 8.20 X 5.07 MM                                                                             |
| 3032405104                                                                                                                                              | IGI Report No LG632405104<br>ROUND BRILLIANT                                                      |