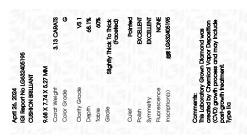

### LABORATORY GROWN DIAMOND REPORT

April 26, 2024

IGI Report Number LG632405195

Description LABORATORY GROWN DIAMOND

Shape and Cutting Style CUSHION BRILLIANT

Measurements 9.68 X 7.74 X 5.27 MM

### **GRADING RESULTS**

Carat Weight 3.13 CARATS

Color Grade G

Clarity Grade V\$ 1

#### ADDITIONAL GRADING INFORMATION

Polish **EXCELLENT** 

Symmetry **EXCELLENT** 

Fluorescence NONE

Inscription(s) (3) LG632405195

Comments: This Laboratory Grown Diamond was created by Chemical Vapor Deposition (CVD) growth process and may include post-growth treatment.

Type IIa