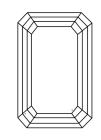

Report verification at igi.org

LG632405564

DIAMOND

LABORATORY GROWN



# **ELECTRONIC COPY**

#### LABORATORY GROWN DIAMOND REPORT

April 26, 2024

IGI Report Number LG632405564

Description LABORATORY GROWN

DIAMOND

Shape and Cutting Style EMERALD CUT

Measurements 9.72 X 6.90 X 4.55 MM

### **GRADING RESULTS**

Carat Weight 3.01 CARATS

Color Grade

Clarity Grade VV\$ 1

#### ADDITIONAL GRADING INFORMATION

Polish **EXCELLENT** 

Symmetry **EXCELLENT** 

Fluorescence NONE

Inscription(s) LG632405564

Comments: This Laboratory Grown Diamond was created by Chemical Vapor Deposition (CVD) growth process and may include post-growth treatment.

Type IIa

### **PROPORTIONS**



# **CLARITY CHARACTERISTICS**





#### **KEY TO SYMBOLS**

Red symbols indicate internal characteristics. Green symbols indicate external characteristics.

#### **GRADING SCALES**

#### CLARITY

| _ | IF                     | VVS <sup>1-2</sup>             | VS <sup>1-2</sup>         | SI 1-2               | I 1 - 3  |
|---|------------------------|--------------------------------|---------------------------|----------------------|----------|
|   | Internally<br>Flawless | Very Very<br>Slightly Included | Very<br>Slightly Included | Slightly<br>Included | Included |

## COLOR

| Е | F | G | Н | I | J | Faint | Very Light | Light |
|---|---|---|---|---|---|-------|------------|-------|
|---|---|---|---|---|---|-------|------------|-------|



Sample Image Used



© IGI 2020, International Gemological Institute

FD - 10