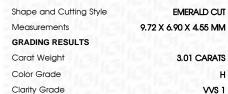

#### LABORATORY GROWN DIAMOND REPORT

April 26, 2024

IGI Report Number LG632405564

Description LABORATORY GROWN

DIAMOND

Shape and Cutting Style EMERALD CUT

Measurements 9.72 X 6.90 X 4.55 MM

### **GRADING RESULTS**

Carat Weight 3.01 CARATS

Color Grade

Clarity Grade VV\$ 1