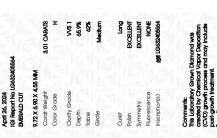

#### LABORATORY GROWN DIAMOND REPORT

April 26, 2024

IGI Report Number LG632405564

Description LABORATORY GROWN

DIAMOND

Shape and Cutting Style EMERALD CUT

Measurements 9.72 X 6.90 X 4.55 MM

### **GRADING RESULTS**

Carat Weight 3.01 CARATS

Color Grade

Clarity Grade VV\$ 1

#### ADDITIONAL GRADING INFORMATION

Polish **EXCELLENT** 

Symmetry **EXCELLENT** 

Fluorescence NONE

Inscription(s) LG632405564

Comments: This Laboratory Grown Diamond was created by Chemical Vapor Deposition (CVD) growth process and may include post-growth treatment.

#### ADDITIONAL GRADING INFORMATION

| Polish       | EXCELLEN |
|--------------|----------|
| Symmetry     | EXCELLEN |
| Fluorescence | NON      |

Inscription(s)

Comments: This Laboratory Grown Diamond was created by Chemical Vapor Deposition (CVD) growth process and may include post-growth treatment.

Type I