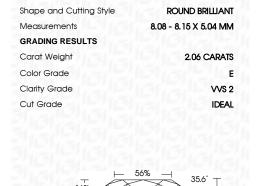

### LABORATORY GROWN DIAMOND REPORT

April 26, 2024

IGI Report Number LG632405688

LABORATORY GROWN Description

DIAMOND

Shape and Cutting Style

ROUND BRILLIANT 8.08 - 8.15 X 5.04 MM

Measurements

**GRADING RESULTS** 

2.06 CARATS Carat Weight

Color Grade

Clarity Grade VVS 2

Cut Grade

**IDEAL** 

E