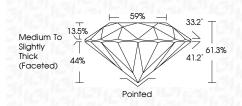

#### 59% \_ 33.2° Medium To 13.5% Slightly Thick (Faceted) $\checkmark$ $\overline{}$ 61.3% 41.2° 44% Pointed

LG632406776

Report verification at igi.org

| 19 MM                   | 6. 10 CARATS |             | V52           | IDEAL     | 61.3% | 869   | Medium To Slightly<br>Thick (Facefed) | Pointed | EXCELLENT | EXCELLENT | NONE         | AGRI LG632406776 | Comments:<br>This utcordary Grown Damord was<br>acreated by Chernical Vapor Neposition<br>cortory growth process and may include<br>prost growth freatment. |
|-------------------------|--------------|-------------|---------------|-----------|-------|-------|---------------------------------------|---------|-----------|-----------|--------------|------------------|-------------------------------------------------------------------------------------------------------------------------------------------------------------|
| 11.72 - 11.78 X 7.19 MM | Carat Weight | Color Grade | Clarity Grade | Out Grade | Depth | Table | Girdle                                | Culet   | Polish    | Symmetry  | Fluorescence | Inscription(s)   | Comments:<br>This Laboratory Grown<br>created by Chemical<br>Control growth process<br>(CVD) growth treatment<br>Type IIa                                   |