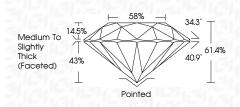

#### PROPORTIONS

**CLARITY CHARACTERISTICS** 

**KEY TO SYMBOLS** 

Red symbols indicate internal characteristics.

Green symbols indicate external characteristics.

| May 4, 2024                    |                                           |  |  |
|--------------------------------|-------------------------------------------|--|--|
| IGI Report Number              | LG632416208                               |  |  |
| Description                    | LABORATORY GROWN DIAMOND                  |  |  |
| Shape and Cutting Style        | ROUND BRILLIANT                           |  |  |
| Measurements                   | 8.56 - 8.60 X 5.27 MM                     |  |  |
| GRADING RESULTS                |                                           |  |  |
| Carat Weight                   | 2.39 CARATS                               |  |  |
| Color Grade                    | На се |  |  |
| Clarity Grade                  | VS 2                                      |  |  |
| Cut Grade                      | IDEAL                                     |  |  |
| ADDITIONAL GRADING INFORMATION |                                           |  |  |