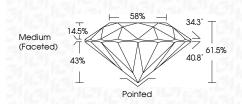

#### 58% \_ 34.3° \_ 14.5% (Faceted) $\checkmark$ 61.5% 40.8° 43% Pointed

LG632416359

Report verification at igi.org

Sample Image Used