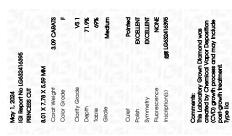

### LABORATORY GROWN DIAMOND REPORT

May 1, 2024

IGI Report Number LG632416395

Description LABORATORY GROWN DIAMOND

Shape and Cutting Style PRINCESS CUT

Measurements 8.01 X 7.78 X 5.59 MM

**GRADING RESULTS** 

Carat Weight 3.09 CARATS

Color Grade

Clarity Grade VS 1

### ADDITIONAL GRADING INFORMATION

Polish **EXCELLENT** 

Symmetry **EXCELLENT** 

Fluorescence NONE

Inscription(s) (G) LG632416395

Comments: This Laboratory Grown Diamond was created by Chemical Vapor Deposition (CVD) growth process and may include post-growth treatment.

Type IIa

## LG632416395

Report verification at igi.org