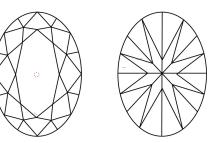

## PROPORTIONS

## **CLARITY CHARACTERISTICS**

#### **KEY TO SYMBOLS**

Red symbols indicate internal characteristics. Green symbols indicate external characteristics.

#### Sample Image Used