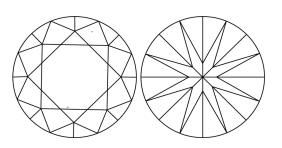

# **CLARITY CHARACTERISTICS**

### **KEY TO SYMBOLS**

Red symbols indicate internal characteristics. Green symbols indicate external characteristics.

#### Sample Image Used