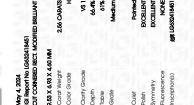

### LABORATORY GROWN DIAMOND REPORT

May 4, 2024

| IGI Report Number       | LG632418451                                    |  |
|-------------------------|------------------------------------------------|--|
| Description             | LABORATORY GROWN DIAMOND                       |  |
| Shape and Cutting Style | CUT CORNERED RECTANGULAR<br>MODIFIED BRILLIANT |  |
| Measurements            | 9.53 X 6.93 X 4.60 MM                          |  |
| GRADING RESULTS         |                                                |  |
| Carat Weight            | 2.56 CARATS                                    |  |
| Color Grade             | н                                              |  |
|                         |                                                |  |
| Clarity Grade           | VS 1                                           |  |

#### ADDITIONAL GRADING INFORMATION

| Polish         | EXCELLENT       |
|----------------|-----------------|
| Symmetry       | EXCELLENT       |
| Fluorescence   | NONE            |
| Inscription(s) | 131 LG632418451 |

# May 4, 2024

| 1 많이 더 많이 | CUT CORNERED<br>IGULAR MODIFIED<br>BRILLIANT |
|-----------------------------------------------|----------------------------------------------|
|                                               |                                              |
|                                               | X 6.93 X 4.60 MM                             |
| GRADING RESULTS                               |                                              |
| Carat Weight                                  | 2.56 CARATS                                  |
| Color Grade                                   | н                                            |
| Clarity Grade                                 | VS 1                                         |

#### ADDITIONAL GRADING INFORMATION

| Polish                                                                                             | EXCELLENT                 |
|----------------------------------------------------------------------------------------------------|---------------------------|
| Symmetry                                                                                           | EXCELLENT                 |
| Fluorescence                                                                                       | NONE                      |
| Inscription(s)                                                                                     | 低利LG632418451             |
| Comments: This Laboratory (<br>created by Chemical Vapor<br>process and may include po<br>Type IIa | r Deposition (CVD) growth |