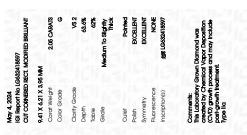

© IGI 2020, International Gemological Institute

FD - 10 20

May 4, 2024

IGI Report Number LG632418597

Description LABORATORY GROWN DIAMOND

Shape and Cutting Style **CUT CORNERED** RECTANGULAR MODIFIED

BRILLIANT

G

9.41 X 6.21 X 3.95 MM Measurements

**GRADING RESULTS** 

2.05 CARATS Carat Weight

Color Grade

Clarity Grade VS 2

#### ADDITIONAL GRADING INFORMATION

**EXCELLENT** Polish **EXCELLENT** Symmetry

Fluorescence NONE

(6) LG632418597

Comments: This Laboratory Grown Diamond was created by Chemical Vapor Deposition (CVD) growth process and may include post-growth treatment.

Inscription(s)