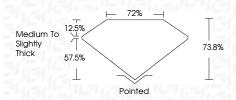

### LABORATORY GROWN DIAMOND REPORT

May 4, 2024

IGI Report Number LG632418606

Description LABORATORY GROWN DIAMOND

Shape and Cutting Style PRINCESS CUT

Measurements 6.21 X 6.00 X 4.43 MM

**GRADING RESULTS** 

## **PROPORTIONS**

D

Sample Image Used