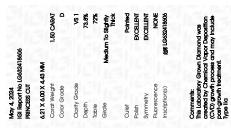

### LABORATORY GROWN DIAMOND REPORT

May 4, 2024

IGI Report Number LG632418606

Description LABORATORY GROWN DIAMOND

Shape and Cutting Style PRINCESS CUT

Measurements 6.21 X 6.00 X 4.43 MM

**GRADING RESULTS** 

Carat Weight 1.50 CARAT

Color Grade

Clarity Grade VS 1

## ADDITIONAL GRADING INFORMATION

Polish **EXCELLENT** 

Symmetry **EXCELLENT** 

Fluorescence NONE

Inscription(s) (3) LG632418606

Comments: This Laboratory Grown Diamond was created by Chemical Vapor Deposition (CVD) growth process and may include post-growth treatment.

Type IIa