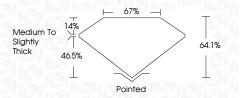

-------------------------|---------------------------|----------------------|----------|
| CLARITY                |                                |                           |                      |          |
| IF                     | VVS <sup>1 - 2</sup>           | VS <sup>1-2</sup>         | SI 1-2               | 1 1-3    |
| Internally<br>Flawless | Very Very<br>Slightly Included | Very<br>Slightly Included | Slightly<br>Included | Included |



© IGI 2020, International Gemological Institute

FD - 10 20





May 4, 2024

IGI Report Number LG632418611

Description LABORATORY GROWN DIAMOND

Shape and Cutting Style **CUT CORNERED** 

RECTANGULAR MODIFIED BRILLIANT

G

9.32 X 6.12 X 3.92 MM Measurements

**GRADING RESULTS** 

2.00 CARATS Carat Weight

Color Grade

Clarity Grade VS 2



#### ADDITIONAL GRADING INFORMATION

**EXCELLENT** Polish

**EXCELLENT** Symmetry

Fluorescence NONE (例 LG632418611 Inscription(s)

Comments: This Laboratory Grown Diamond was created by Chemical Vapor Deposition (CVD) growth process and may include post-growth treatment.