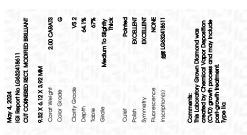

### LABORATORY GROWN DIAMOND REPORT

May 4, 2024

IGI Report Number LG632418611

Description LABORATORY GROWN DIAMOND

Shape and Cutting Style CUT CORNERED RECTANGULAR

MODIFIED BRILLIANT

Measurements 9.32 X 6.12 X 3.92 MM

**GRADING RESULTS** 

2.00 CARATS Carat Weight

Color Grade G

Clarity Grade VS 2

### ADDITIONAL GRADING INFORMATION

**EXCELLENT** Polish

**EXCELLENT** Symmetry

NONE Fluorescence

/场 LG632418611 Inscription(s)

Comments: This Laboratory Grown Diamond was created by Chemical Vapor Deposition (CVD) growth process and may include post-growth treatment. Type IIa

© IGI 2020, International Gemological Institute

FD - 10 20

May 4, 2024

IGI Report Number LG632418611

Description LABORATORY GROWN DIAMOND

Shape and Cutting Style **CUT CORNERED** 

RECTANGULAR MODIFIED BRILLIANT

G

9.32 X 6.12 X 3.92 MM Measurements

**GRADING RESULTS** 

2.00 CARATS Carat Weight

Color Grade

Clarity Grade VS 2

#### ADDITIONAL GRADING INFORMATION

**EXCELLENT** Polish

**EXCELLENT** Symmetry

Fluorescence NONE (例 LG632418611 Inscription(s)

Comments: This Laboratory Grown Diamond was created by Chemical Vapor Deposition (CVD) growth process and may include post-growth treatment.