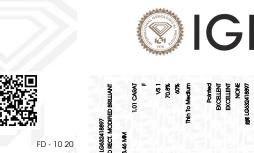

# April 26, 2024

| IGI Report Number       | LG632418897                                       |
|-------------------------|---------------------------------------------------|
| Description             | LABORATORY GROWN<br>DIAMOND                       |
| Shape and Cutting Style | CUT CORNERED<br>RECTANGULAR MODIFIED<br>BRILLIANT |
| Measurements            | 7.11 X 4.89 X 3.46 MM                             |
| GRADING RESULTS         |                                                   |
| Carat Weight            | 1.01 CARAT                                        |
| Color Grade             |                                                   |
| Clarity Grade           | V\$ 1                                             |
|                         |                                                   |

# LABORATORY GROWN DIAMOND REPORT

| April 26, 2024                                                                                                                                                                                                                                                                                                                                                                                                                                                                                                                                                                                                                                                                                                                                                                                                                                                                                                                                                                                                                                                                                                                                                                                                                                                                                                                                                                                                                                                                                                                                                                                                                                                                                                                                                                                                                                                                     |                                                                                                                  |  |  |  |
|------------------------------------------------------------------------------------------------------------------------------------------------------------------------------------------------------------------------------------------------------------------------------------------------------------------------------------------------------------------------------------------------------------------------------------------------------------------------------------------------------------------------------------------------------------------------------------------------------------------------------------------------------------------------------------------------------------------------------------------------------------------------------------------------------------------------------------------------------------------------------------------------------------------------------------------------------------------------------------------------------------------------------------------------------------------------------------------------------------------------------------------------------------------------------------------------------------------------------------------------------------------------------------------------------------------------------------------------------------------------------------------------------------------------------------------------------------------------------------------------------------------------------------------------------------------------------------------------------------------------------------------------------------------------------------------------------------------------------------------------------------------------------------------------------------------------------------------------------------------------------------|------------------------------------------------------------------------------------------------------------------|--|--|--|
| IGI Report Number                                                                                                                                                                                                                                                                                                                                                                                                                                                                                                                                                                                                                                                                                                                                                                                                                                                                                                                                                                                                                                                                                                                                                                                                                                                                                                                                                                                                                                                                                                                                                                                                                                                                                                                                                                                                                                                                  | LG632418897                                                                                                      |  |  |  |
| Description                                                                                                                                                                                                                                                                                                                                                                                                                                                                                                                                                                                                                                                                                                                                                                                                                                                                                                                                                                                                                                                                                                                                                                                                                                                                                                                                                                                                                                                                                                                                                                                                                                                                                                                                                                                                                                                                        | LABORATORY GROWN<br>DIAMOND                                                                                      |  |  |  |
| Shape and Cutting Style                                                                                                                                                                                                                                                                                                                                                                                                                                                                                                                                                                                                                                                                                                                                                                                                                                                                                                                                                                                                                                                                                                                                                                                                                                                                                                                                                                                                                                                                                                                                                                                                                                                                                                                                                                                                                                                            | CUT CORNERED RECTANGULAR<br>MODIFIED BRILLIANT                                                                   |  |  |  |
| Measurements                                                                                                                                                                                                                                                                                                                                                                                                                                                                                                                                                                                                                                                                                                                                                                                                                                                                                                                                                                                                                                                                                                                                                                                                                                                                                                                                                                                                                                                                                                                                                                                                                                                                                                                                                                                                                                                                       | 7.11 X 4.89 X 3.46 MM                                                                                            |  |  |  |
| GRADING RESULTS                                                                                                                                                                                                                                                                                                                                                                                                                                                                                                                                                                                                                                                                                                                                                                                                                                                                                                                                                                                                                                                                                                                                                                                                                                                                                                                                                                                                                                                                                                                                                                                                                                                                                                                                                                                                                                                                    |                                                                                                                  |  |  |  |
| Carat Weight                                                                                                                                                                                                                                                                                                                                                                                                                                                                                                                                                                                                                                                                                                                                                                                                                                                                                                                                                                                                                                                                                                                                                                                                                                                                                                                                                                                                                                                                                                                                                                                                                                                                                                                                                                                                                                                                       | 1.01 CARAT                                                                                                       |  |  |  |
| Color Grade                                                                                                                                                                                                                                                                                                                                                                                                                                                                                                                                                                                                                                                                                                                                                                                                                                                                                                                                                                                                                                                                                                                                                                                                                                                                                                                                                                                                                                                                                                                                                                                                                                                                                                                                                                                                                                                                        | F                                                                                                                |  |  |  |
| Clarity Grade                                                                                                                                                                                                                                                                                                                                                                                                                                                                                                                                                                                                                                                                                                                                                                                                                                                                                                                                                                                                                                                                                                                                                                                                                                                                                                                                                                                                                                                                                                                                                                                                                                                                                                                                                                                                                                                                      | VS 1                                                                                                             |  |  |  |
| ADDITIONAL GRADING INFORMATION                                                                                                                                                                                                                                                                                                                                                                                                                                                                                                                                                                                                                                                                                                                                                                                                                                                                                                                                                                                                                                                                                                                                                                                                                                                                                                                                                                                                                                                                                                                                                                                                                                                                                                                                                                                                                                                     |                                                                                                                  |  |  |  |
| Polish                                                                                                                                                                                                                                                                                                                                                                                                                                                                                                                                                                                                                                                                                                                                                                                                                                                                                                                                                                                                                                                                                                                                                                                                                                                                                                                                                                                                                                                                                                                                                                                                                                                                                                                                                                                                                                                                             | EXCELLENT                                                                                                        |  |  |  |
| Symmetry                                                                                                                                                                                                                                                                                                                                                                                                                                                                                                                                                                                                                                                                                                                                                                                                                                                                                                                                                                                                                                                                                                                                                                                                                                                                                                                                                                                                                                                                                                                                                                                                                                                                                                                                                                                                                                                                           | EXCELLENT                                                                                                        |  |  |  |
| second and the second sec | and the second |  |  |  |