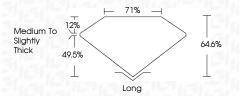

p>         | SI 1-2               | I 1 - 3  |
|------------------------|--------------------------------|---------------------------|----------------------|----------|
| Internally<br>Flawless | Very Very<br>Slightly Included | Very<br>Slightly Included | Slightly<br>Included | Included |

# COLOR

| E | F | G | Н | I | J | Faint | Very Light | Light |
|---|---|---|---|---|---|-------|------------|-------|
|---|---|---|---|---|---|-------|------------|-------|



Sample Image Used



© IGI 2020, International Gemological Institute

FD - 10 20



### LABORATORY GROWN DIAMOND REPORT

April 26, 2024 IGI Report Number LG632418906 Description LABORATORY GROWN DIAMOND Shape and Cutting Style EMERALD CUT 7.98 X 5.43 X 3.51 MM Measurements **GRADING RESULTS** 1.50 CARAT Carat Weight Color Grade



VVS 2

(159) LG632418906

### ADDITIONAL GRADING INFORMATION

EXCELLENT Polish **EXCELLENT** Symmetry Fluorescence NONE

Comments: This Laboratory Grown Diamond was created by Chemical Vapor Deposition (CVD) growth process and may include post-growth treatment.

Inscription(s)

Clarity Grade