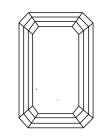

## **PROPORTIONS**

April 26, 2024

IGI Report Number LG632418906

Description

LABORATORY GROWN DIAMOND

7.98 X 5.43 X 3.51 MM

Shape and Cutting Style

**EMERALD CUT** 

G