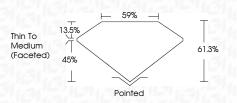

| Light    |
|------------------------|--------------------------------|---------------------------|----------------------|----------|
| CLARITY                |                                |                           |                      |          |
| IF                     | WS <sup>1 - 2</sup>            | VS <sup>1-2</sup>         | SI 1-2               | I 1-3    |
| Internally<br>Flawless | Very Very<br>Slightly Included | Very<br>Slightly Included | Slightly<br>Included | Included |



© IGI 2020, International Gemological Institute

FD - 10 20





IGI Report Number LG632419397

Description LABORATORY GROWN DIAMOND

Measurements 10.51 X 6.92 X 4.24 MM

PEAR BRILLIANT

**GRADING RESULTS** 

Shape and Cutting Style

Carat Weight 1.78 CARAT

Color Grade F
Clarity Grade V\$ 2



#### ADDITIONAL GRADING INFORMATION

Polish EXCELLENT
Symmetry EXCELLENT

Fluorescence NONE Inscription(s) IGS LG632419397

Comments: This Laboratory Grown Diamond was created by Chemical Vapor Deposition (CVD) growth process and may include post-growth treatment.

Type IIo