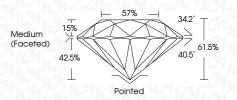

--------------|--------------------------------|---------------------------|----------------------|----------|
| CLARITY                |                                |                           |                      |          |
| IF                     | VVS <sup>1 - 2</sup>           | VS <sup>1-2</sup>         | SI 1-2               | I 1-3    |
| Internally<br>Flawless | Very Very<br>Sliahtly Included | Very<br>Slightly Included | Slightly<br>Included | Included |



© IGI 2020, International Gemological Institute

FD - 10 20





May 3, 2024

IGI Report Number LG632420259

Description LABORATORY GROWN DIAMOND

Shape and Cutting Style ROUND BRILLIANT

Measurements 9.26 - 9.30 X 5.71 MM

GRADING RESULTS

Carat Weight 3.05 CARATS

Color Grade F
Clarity Grade V\$ 2

Cut Grade

IDEAL



#### ADDITIONAL GRADING INFORMATION

Polish **EXCELLENT** 

Symmetry **EXCELLENT**Fluorescence **NONE** 

Inscription(s) (15) LG632420259

Comments: This Laboratory Grown Diamond was created by Chemical Vapor Deposition (CVD) growth process and may include post-growth treatment.