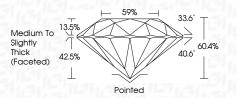

----------------------|--------------------------------|---------------------------|----------------------|----------|
| CLARITY                |                                |                           |                      |          |
| IF                     | VVS <sup>1 - 2</sup>           | VS <sup>1-2</sup>         | SI 1-2               | 1 1-3    |
| Internally<br>Flawless | Very Very<br>Slightly Included | Very<br>Slightly Included | Slightly<br>Included | Included |



© IGI 2020, International Gemological Institute

FD - 10 20





IGI Report Number LG632420260

Description LABORATORY GROWN DIAMOND

Measurements 7.90 - 7.94 X 4.78 MM

ROUND BRILLIANT

D

IDEAL

**GRADING RESULTS** 

Shape and Cutting Style

Carat Weight 1.85 CARAT

Color Grade Clarity Grade VS 2

Cut Grade



#### ADDITIONAL GRADING INFORMATION

**EXCELLENT** Polish

**EXCELLENT** Symmetry Fluorescence NONE

(159) LG632420260 Inscription(s)

Comments: This Laboratory Grown Diamond was created by Chemical Vapor Deposition (CVD) growth process and may include post-growth treatment.