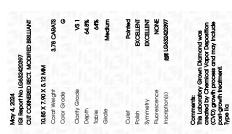

### LABORATORY GROWN DIAMOND REPORT

May 4, 2024

IGI Report Number LG632420397

Description LABORATORY GROWN DIAMOND

Shape and Cutting Style CUT CORNERED RECTANGULAR

MODIFIED BRILLIANT

Measurements 10.85 X 7.90 X 5.12 MM

**GRADING RESULTS** 

Carat Weight 3.78 CARATS

Color Grade G

Clarity Grade VS 1

### ADDITIONAL GRADING INFORMATION

**EXCELLENT** Polish

**EXCELLENT** Symmetry

NONE Fluorescence

1⑤ LG632420397 Inscription(s)

Comments: This Laboratory Grown Diamond was created by Chemical Vapor Deposition (CVD) growth process and may include post-growth treatment. Type IIa