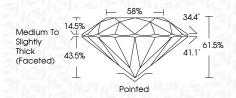

Red symbols indicate internal characteristics. Green symbols indicate external characteristics.





© IGI 2020, International Gemological Institute

**COLOR** 

**CLARITY** 

Internally

Flawless

DEFGHIJ

WS 1-2

Very Very

Slightly Included

FD - 10 20

Included

# THIS DOCUMENT WAS PRODUCED WITH THE FOLLOWING SECURITY MEASURES: SPECIAL DOCUMENT PAPER, INK SCREENS, WATERMARK BACKGROUND DESGAS, HOLOGRAM AND OTHER SECURITY FEATURES NOT LISTED AND DO EXCEED DOCUMENT SECURITY MUSIFIX GUIDELINES.

Slightly Included



April 30, 2024

IGI Report Number LG632420713

Description LABORATORY GROWN DIAMOND

Measurements 7.34 - 7.39 X 4.53 MM

ROUND BRILLIANT

**GRADING RESULTS** 

Shape and Cutting Style

Carat Weight 1.50 CARAT

Color Grade E
Clarity Grade VV\$ 2

Cut Grade IDEAL

Grade IDEAL



#### ADDITIONAL GRADING INFORMATION

Polish EXCELLENT
Symmetry EXCELLENT

Fluorescence NONE

Inscription(s)

Comments: HEARTS & ARROWS

This Laboratory Grown Diamond was created by Chemical Vapor Deposition (CVD) growth process and may include post-growth treatment.

Type IIa