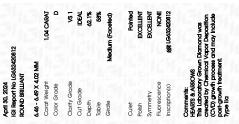

#### LABORATORY GROWN DIAMOND REPORT

April 30, 2024

IGI Report Number LG632420812

Description LABORATORY GROWN DIAMOND

Shape and Cutting Style ROUND BRILLIANT

6.46 - 6.49 X 4.02 MM Measurements

**GRADING RESULTS** 

Carat Weight 1.04 CARAT

Color Grade

D

Clarity Grade VS 1

Cut Grade **IDEAL** 

#### ADDITIONAL GRADING INFORMATION

**EXCELLENT** Polish

Symmetry **EXCELLENT** 

NONE Fluorescence

1/到 LG632420812 Inscription(s)

Comments: HEARTS & ARROWS

This Laboratory Grown Diamond was created by Chemical Vapor Deposition (CVD) growth process and

may include post-growth treatment.

Type IIa

April 30, 2024

IGI Report Number LG632420812 Description LABORATORY GROWN DIAMOND

Shape and Cutting Style ROUND BRILLIANT

Measurements 6.46 - 6.49 X 4.02 MM

**GRADING RESULTS** 

Carat Weight 1.04 CARAT

D

IDEAL

Color Grade Clarity Grade VS 1

Cut Grade

#### ADDITIONAL GRADING INFORMATION

Polish **EXCELLENT EXCELLENT** Symmetry

NONE Fluorescence

Inscription(s) (451) LG632420812

Comments: HEARTS & ARROWS

This Laboratory Grown Diamond was created by Chemical Vapor Deposition (CVD) growth process and may include post-growth treatment.

Type IIa

www.igi.org