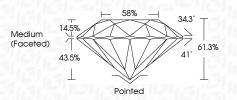

### LABORATORY GROWN DIAMOND REPORT

April 30, 2024

IGI Report Number LG632420892

Description LABORATORY GROWN DIAMOND

Shape and Cutting Style ROUND BRILLIANT

Measurements 8.18 - 8.21 X 5.02 MM

IGI Report Number LG632420892

Description LABORATORY GROWN DIAMOND

Shape and Cutting Style ROUND BRILLIANT

Measurements 8.18 - 8.21 X 5.02 MM

**GRADING RESULTS** 

Carat Weight 2.07 CARATS

Color Grade E
Clarity Grade VVS 2