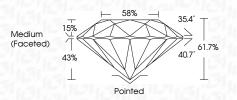

RACTERISTICS**



### **KEY TO SYMBOLS**

Red symbols indicate internal characteristics. Green symbols indicate external characteristics.



© IGI 2020, International Gemological Institute

**COLOR** 

**CLARITY** 

Internally

Flawless

DEFGHIJ

WS 1-2

Very Very

Slightly Included

FD - 10 20

Included

# THIS DOCUMENT WAS PRODUCED WITH THE FOLLOWING SECURITY MEASURES: SPECIAL DOCUMENT PAPER, INK SCREENS, WATERWARK BACKGROUND DESDAS, HOLOGRAM AND OTHER SECURITY FAILURS NOT IDRID AND DO DICKED DOCUMENT SCURITY NOUSTRY GUIDELINES.

Slightly Included



IGI Report Number LG632420897

Description LABORATORY GROWN DIAMOND

Shape and Cutting Style ROUND BRILLIANT

Measurements 7.31 - 7.35 X 4.53 MM

GRADING RESULTS

Carat Weight 1.51 CARAT

IDEAL

Color Grade E
Clarity Grade W\$ 2

Cut Grade



#### ADDITIONAL GRADING INFORMATION

Polish EXCELLENT
Symmetry EXCELLENT

Fluorescence NONE

Inscription(s) (G) LG632420897

Comments: HEARTS & ARROWS

This Laboratory Grown Diamond was created by Chemical Vapor Deposition (CVD) growth process and may include post-growth treatment.

Type IIa





www.igi.org