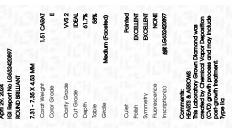

### LABORATORY GROWN DIAMOND REPORT

April 29, 2024

IGI Report Number LG632420897

Description LABORATORY GROWN DIAMOND

Shape and Cutting Style ROUND BRILLIANT

Measurements 7.31 - 7.35 X 4.53 MM

## **GRADING RESULTS**

Carat Weight 1.51 CARAT

Color Grade

Ε

Clarity Grade VVS 2

Cut Grade IDEAL

### ADDITIONAL GRADING INFORMATION

Polish **EXCELLENT** 

Symmetry **EXCELLENT** 

Fluorescence NONE

Inscription(s) 1/5/1 LG632420897

Comments: HEARTS & ARROWS

This Laboratory Grown Diamond was created by Chemical Vapor Deposition (CVD) growth process and

may include post-growth treatment.

Type IIa

Slightly Included

IGI Report Number LG632420897

Description LABORATORY GROWN DIAMOND

Shape and Cutting Style ROUND BRILLIANT

Measurements 7.31 - 7.35 X 4.53 MM

GRADING RESULTS

Carat Weight 1.51 CARAT

IDEAL

Color Grade E
Clarity Grade W\$ 2

Cut Grade

#### ADDITIONAL GRADING INFORMATION

Polish EXCELLENT
Symmetry EXCELLENT

Fluorescence NONE

Inscription(s) (G) LG632420897

Comments: HEARTS & ARROWS

This Laboratory Grown Diamond was created by Chemical Vapor Deposition (CVD) growth process and may include post-growth treatment.

Type IIa

www.igi.org