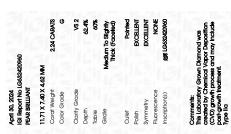

## LABORATORY GROWN DIAMOND REPORT

April 30, 2024

IGI Report Number LG632420960

Description LABORATORY GROWN DIAMOND

Shape and Cutting Style PEAR BRILLIANT

Measurements 11.71 X 7.40 X 4.62 MM

**GRADING RESULTS** 

Carat Weight 2.24 CARATS

Color Grade G

Clarity Grade VS 2

## ADDITIONAL GRADING INFORMATION

Polish **EXCELLENT** 

Symmetry **EXCELLENT** 

Fluorescence NONE

Inscription(s) (3) LG632420960

Comments: This Laboratory Grown Diamond was created by Chemical Vapor Deposition (CVD) growth process and may include post-growth treatment. Type Ila

© IGI 2020, International Gemological Institute

FD - 10 20

April 30, 2024

IGI Report Number LG632420960

Description LABORATORY GROWN DIAMOND

Shape and Cutting Style PEAR BRILLIANT

Measurements 11.71 X 7.40 X 4.62 MM

GRADING RESULTS

Carat Weight 2.24 CARATS

Color Grade G
Clarity Grade V\$ 2

#### ADDITIONAL GRADING INFORMATION

Polish EXCELLENT
Symmetry EXCELLENT

Fluorescence NONE

Inscription(s)

Comments: This Laboratory Grown Diamond was created by Chemical Vapor Deposition (CVD) growth process and may include post-growth treatment.

Type Ila