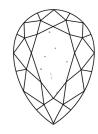

# **ELECTRONIC COPY**

## LABORATORY GROWN DIAMOND REPORT

April 30, 2024

IGI Report Number LG632420960

Description LABORATORY GROWN DIAMOND

Shape and Cutting Style PEAR BRILLIANT

Measurements 11.71 X 7.40 X 4.62 MM

**GRADING RESULTS** 

Carat Weight 2.24 CARATS

Color Grade G

Clarity Grade VS 2

## ADDITIONAL GRADING INFORMATION

Polish **EXCELLENT** 

Symmetry **EXCELLENT** 

Fluorescence NONE

Inscription(s) (3) LG632420960

Comments: This Laboratory Grown Diamond was created by Chemical Vapor Deposition (CVD) growth process and may include post-growth treatment. Type Ila

## LG632420960

Report verification at igi.org

### **PROPORTIONS**





Sample Image Used

#### **CLARITY CHARACTERISTICS**





## **KEY TO SYMBOLS**

Red symbols indicate internal characteristics. Green symbols indicate external characteristics.

### COLOR

| DFF        | G H I J              | Faint             | Very Light | Light    |
|------------|----------------------|-------------------|------------|----------|
|            |                      |                   | Y          |          |
| CLARITY    |                      |                   |            |          |
| IF         | VVS <sup>1 - 2</sup> | VS <sup>1-2</sup> | SI 1-2     | I 1-3    |
| Internally | Very Very            | Very              | Slightly   | Included |
| Flawless   | Slightly Included    | Slightly Included | Included   |          |



© IGI 2020, International Gemological Institute

FD - 10 20





April 30, 2024

IGI Rep