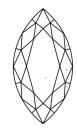

LG632421639

DIAMOND

1.10 CARAT

**EXCELLENT** 

**EXCELLENT** 

151 LG632421639

NONE

VVS 2

LABORATORY GROWN

MARQUISE BRILLIANT

10.45 X 5.49 X 3.35 MM

## **ELECTRONIC COPY**

#### LABORATORY GROWN DIAMOND REPORT

April 26, 2024

IGI Report Number

Description

Shape and Cutting Style

**GRADING RESULTS** 

Carat Weight

Measurements

Color Grade

Clarity Grade

ADDITIONAL GRADING INFORMATION

created by Chemical Vapor Deposition (CVD) growth

Polish

Symmetry

Fluorescence

Inscription(s) Comments: This Laboratory Grown Diamond was

process and may include post-growth treatment. Type IIa

# **PROPORTIONS**



### **CLARITY CHARACTERISTICS**





#### **KEY TO SYMBOLS**

Red symbols indicate internal characteristics. Green symbols indicate external characteristics.

#### **GRADING SCALES**

#### CLARITY

| IF         | VVS <sup>1-2</sup> | VS <sup>1-2</sup> | SI 1-2   | 11-3     |
|------------|--------------------|-------------------|----------|----------|
| Internally | Very Very          | Very              | Slightly | Included |
| Flawless   | Slightly Included  | Slightly Included | Included |          |

#### COLOR

| Е | F | G | Н | ı | J | Faint | Very Light | Ligh |
|---|---|---|---|---|---|-------|------------|------|
|   |   |   |   |   |   |       | - ,        | Ŭ    |



Sample Image Used



© IGI 2020, International Gemological Institute

FD - 10 20





IGI Report Number LG632421639 Description LABORATORY GROWN