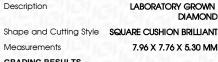

NONE

**EXCELLENT EXCELLENT** 

151 LG632422266

LABORATORY GROWN

7.96 X 7.76 X 5.30 MM

SQUARE CUSHION BRILLIANT

Description

Shape and Cutting Style

Measurements

**GRADING RESULTS** 

Carat Weight

Color Grade

Clarity Grade

ADDITIONAL GRADING INFORMATION

process and may include post-growth treatment.

Polish