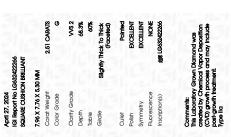

## LABORATORY GROWN DIAMOND REPORT

April 27, 2024

IGI Report Number

LG632422266

DIAMOND

2.51 CARATS

G

VVS 2

NONE

**EXCELLENT EXCELLENT** 

151 LG632422266

LABORATORY GROWN

7.96 X 7.76 X 5.30 MM

SQUARE CUSHION BRILLIANT

Description

Shape and Cutting Style

Measurements

**GRADING RESULTS** 

Carat Weight

Color Grade

Clarity Grade

ADDITIONAL GRADING INFORMATION

process and may include post-growth treatment.

Polish

Symmetry

Fluorescence

Inscription(s)

Comments: This Laboratory Grown Diamond was created by Chemical Vapor Deposition (CVD) growth

Type IIa