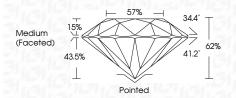

|------------------------|--------------------------------|---------------------------|----------------------|----------|
| CLARITY                |                                |                           |                      |          |
| IF                     | VVS <sup>1 - 2</sup>           | VS <sup>1-2</sup>         | SI 1-2               | 1 1-3    |
| Internally<br>Flawless | Very Very<br>Slightly Included | Very<br>Slightly Included | Slightly<br>Included | Included |



© IGI 2020, International Gemological Institute

FD - 10 20





April 30, 2024

IGI Report Number LG632422613

Description LABORATORY GROWN DIAMOND

Measurements 9.23 - 9.28 X 5.74 MM

**GRADING RESULTS** 

Shape and Cutting Style

Carat Weight 3.01 CARATS

ROUND BRILLIANT

IDEAL

Color Grade F

Cut Grade



#### ADDITIONAL GRADING INFORMATION

Polish EXCELLENT
Symmetry EXCELLENT

Fluorescence NONE

Inscription(s)

Comments: This Laboratory Grown Diamond was created by Chemical Vapor Deposition (CVD) growth

process and may include post-growth treatment.

туре п