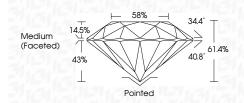

# PROPORTIONS

| May 2, 2024             |                          |
|-------------------------|--------------------------|
| IGI Report Number       | LG632422790              |
| Description             | LABORATORY GROWN DIAMOND |
| Shape and Cutting Style | ROUND BRILLIANT          |
| Measurements            | 9.32 - 9.34 X 5.72 MM    |
| GRADING RESULTS         |                          |
| Carat Weight            | 3.08 CARATS              |
| Color Grade             | F                        |
| Clarity Grade           | VS 1                     |
| Cut Grade               | IDEAL                    |
|                         |                          |

May 2, 2024

DIAMOND REPORT

| IGI Report Number    | LG632422790              |
|----------------------|--------------------------|
| Description          | LABORATORY GROWN DIAMOND |
| Shape and Cutting St | yle ROUND BRILLIANT      |
| Measurements         | 9.32 - 9.34 X 5.72 MM    |
| GRADING RESULTS      |                          |
| Carat Weight         | 3.08 CARATS              |
| Color Grade          | F CONTRACTOR OF          |
| Clarity Grade        | VS 1                     |
| Cut Grade            | IDEAL                    |
|                      |                          |

| Carat Weight<br>Color Grade<br>Carity Grade<br>Depth<br>Table<br>Grade<br>Grade<br>Outet<br>Polish | 1 3.08 CARATS<br>8 1 10 E 11<br>10 E 11<br>10 E 11<br>10 E 11<br>10 E 11<br>10 E 11 E 11 |
|----------------------------------------------------------------------------------------------------|------------------------------------------------------------------------------------------|
| Symmetry EXCELLEN                                                                                  | EXCELLEN                                                                                 |
| Rucrescence NON                                                                                    | NONE                                                                                     |
| Inscription(s) (g) (16402/2027)                                                                    | 1651 L6632422795                                                                         |
| Comments:                                                                                          | 1651 L6632422795                                                                         |
| Laboraday Grown Diamond was                                                                        | 1651 L6632422795                                                                         |
| readed by Charried Vapor Deportion                                                                 | 1651 L6632422795                                                                         |
| cost growth rearment.                                                                              | 1651 L6632422795                                                                         |