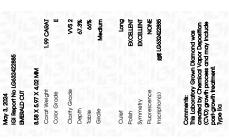

### LABORATORY GROWN DIAMOND REPORT

May 3, 2024

IGI Report Number LG632422885

Description LABORATORY GROWN DIAMOND

Shape and Cutting Style EMERALD CUT

Measurements 8.58 X 5.97 X 4.02 MM

**GRADING RESULTS** 

Carat Weight 1.99 CARAT

Color Grade

Е

Clarity Grade VV\$ 2

### ADDITIONAL GRADING INFORMATION

Polish **EXCELLENT** 

Symmetry **EXCELLENT** 

Fluorescence NONE

Inscription(s) (3) LG632422885

Comments: This Laboratory Grown Diamond was created by Chemical Vapor Deposition (CVD) growth process and may include post-growth treatment. Type Ila

© IGI 2020, International Gemological Institute

FD - 10 20

May 3, 2024

IGI Report Number LG632422885

Description LABORATORY GROWN DIAMOND

Shape and Cutting Style EMERALD CUT

Measurements 8.58 X 5.97 X 4.02 MM

GRADING RESULTS

Carat Weight 1.99 CARAT

Color Grade E
Clarity Grade W\$ 2

#### ADDITIONAL GRADING INFORMATION

Polish EXCELLENT
Symmetry EXCELLENT

Fluorescence NONE

Inscription(s) (G) LG632422885 Comments: This Laboratory Grown Diamond was

created by Chemical Vapor Deposition (CVD) growth process and may include post-growth treatment. Type Ila