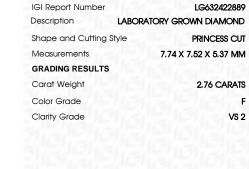

### LABORATORY GROWN DIAMOND REPORT

|  | Medi |
|--|------|
|  |      |

| IGI Report Number       | LG632422889              |  |  |  |
|-------------------------|--------------------------|--|--|--|
| Description             | LABORATORY GROWN DIAMOND |  |  |  |
| Shape and Cutting Style | PRINCESS CUT             |  |  |  |
| Measurements            | 7.74 X 7.52 X 5.37 MM    |  |  |  |
| GRADING RESULTS         |                          |  |  |  |
| Carat Weight            | 2.76 CARATS              |  |  |  |
| Color Grade             | 빈더지만이다                   |  |  |  |
| Clarity Grade           | VS 2                     |  |  |  |
|                         |                          |  |  |  |

## ADDITIONAL GRADING INFORMATION

| Polish         | EXCELLENT         |
|----------------|-------------------|
| Symmetry       | EXCELLENT         |
| Fluorescence   | NONE              |
| Inscription(s) | (131) LG632422889 |

Comments: This Laboratory Grown Diamond was created by Chemical Vapor Deposition (CVD) growth process and may include post-growth treatment. Type IIa