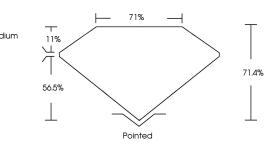

.74 X 7.52 X 5.37 MM    |  |  |  |
| GRADING RESULTS         |                          |  |  |  |
| Carat Weight            | 2.76 CARATS              |  |  |  |
| Color Grade             | 빈더지만이다                   |  |  |  |
| Clarity Grade           | VS 2                     |  |  |  |
|                         |                          |  |  |  |

## ADDITIONAL GRADING INFORMATION

| Polish         | EXCELLENT         |
|----------------|-------------------|
| Symmetry       | EXCELLENT         |
| Fluorescence   | NONE              |
| Inscription(s) | (131) LG632422889 |

Comments: This Laboratory Grown Diamond was created by Chemical Vapor Deposition (CVD) growth process and may include post-growth treatment. Type IIa

# LG632422889 Report verification at igi.org

## PROPORTIONS



### **CLARITY CHARACTERISTICS**



### **KEY TO SYMBOLS**

Red symbols indicate internal characteristics. Green symbols indicate external characteristics.



### Sample Image Used



| DE                     | F   | GHIJ                           | Faint