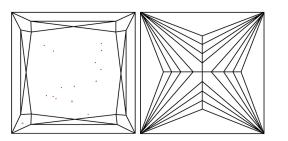

### **CLARITY CHARACTERISTICS**

### **KEY TO SYMBOLS**

Red symbols indicate internal characteristics. Green symbols indicate external characteristics.