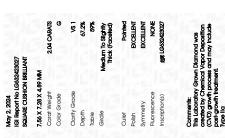

## LABORATORY GROWN DIAMOND REPORT

May 2, 2024

IGI Report Number LG632423027

Description LABORATORY GROWN DIAMOND

Shape and Cutting Style SQUARE CUSHION BRILLIANT

Measurements 7.56 X 7.28 X 4.89 MM

### **GRADING RESULTS**

Carat Weight 2.04 CARATS

Color Grade G

Clarity Grade V\$ 1

#### ADDITIONAL GRADING INFORMATION

Polish **EXCELLENT** 

Symmetry **EXCELLENT** 

Fluorescence NONE

Inscription(s) IGI LG632423027

Comments: This Laboratory Grown Diamond was created by Chemical Vapor Deposition (CVD) growth process and may include post-growth treatment. Type Ila

GRADING RESULTS

Carat Weight 2.04 CARATS

G

Color Grade

Clarity Grade VS 1

#### ADDITIONAL GRADING INFORMATION

Polish **EXCELLENT** 

Symmetry **EXCELLENT** 

Fluorescence NONE Inscription(s) (G) LG632423027

Comments: This Laboratory Grown Diamond was created by Chemical Vapor Deposition (CVD) growth process and may include post-growth treatment.