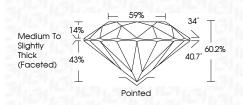

## PROPORTIONS

| May | 3, | 2024 |  |
|-----|----|------|--|
|     |    |      |  |

| IGI Report Number       | LG632423070              |
|-------------------------|--------------------------|
| Description             | LABORATORY GROWN DIAMOND |
| Shape and Cutting Style | ROUND BRILLIANT          |
| Measurements            | 10.10 - 10.13 X 6.09 MM  |
| GRADING RESULTS         |                          |
| Carat Weight            | 3.80 CARATS              |

# May 3, 2024

| 1110 y 0, 2024    |                          |
|-------------------|--------------------------|
| IGI Report Number | LG632423070              |
| Description       | LABORATORY GROWN DIAMOND |
| Shape and Cutting | Style ROUND BRILLIANT    |
| Measurements      | 10.10 - 10.13 X 6.09 MM  |
| GRADING RESULTS   | 5                        |
| Carat Weight      | 3.80 CARATS              |
| Color Grade       | F                        |
| Clarity Grade     | VS 1                     |
| Cut Grade         | IDEAL                    |
|                   |                          |