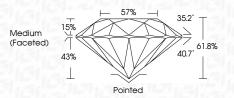

| G H I J                        | Faint                     | Very Light           | Light    |
|------------------------|--------------------------------|---------------------------|----------------------|----------|
| <b>CLARITY</b>         | VVS <sup>1 - 2</sup>           | VS <sup>1 - 2</sup>       | SI 1-2               | 11-3     |
| Internally<br>Flawless | Very Very<br>Slightly Included | Very<br>Slightly Included | Slightly<br>Included | Included |



© IGI 2020, International Gemological Institute

FD - 10 20





May 1, 2024

IGI Report Number LG632423097

Description LABORATORY GROWN DIAMOND

Shape and Cutting Style ROUND BRILLIANT

Measurements 10.78 - 10.85 X 6.69 MM

GRADING RESULTS

Carat Weight 4.83 CARATS

IDEAL

Color Grade G
Clarity Grade VVS 2

Cut Grade



#### ADDITIONAL GRADING INFORMATION

Polish EXCELLENT
Symmetry EXCELLENT

Fluorescence NONE

Inscription(s) IGN LG632423097

Comments: This Laboratory Grown Diamond was created by Chemical Vapor Deposition (CVD) growth process and may include post-growth treatment.

туре па