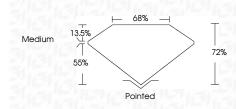

### LABORATORY GROWN DIAMOND REPORT

| PROPORTIONS |  |
|-------------|--|
|-------------|--|

| May 4, 2024                    |                          |  |  |  |
|--------------------------------|--------------------------|--|--|--|
| IGI Report Number              | LG632423214              |  |  |  |
| Description                    | LABORATORY GROWN DIAMOND |  |  |  |
| Shape and Cutting Style        | PRINCESS CUT             |  |  |  |
| Measurements                   | 7.49 X 7.28 X 5.24 MM    |  |  |  |
| GRADING RESULTS                |                          |  |  |  |
| Carat Weight                   | 2.56 CARATS              |  |  |  |
| Color Grade                    | 민이는만이는                   |  |  |  |
| Clarity Grade                  | VS 1                     |  |  |  |
| ADDITIONAL GRADING INFORMATION |                          |  |  |  |
| Polish                         | EXCELLENT                |  |  |  |

May 4, 2024

| GI Report Numbe                  |                          |
|----------------------------------|--------------------------|
| Description<br>Shape and Cutting | LABORATORY GROWN DIAMOND |
| Measurements                     | 7.49 X 7.28 X 5.24 MM    |
| GRADING RESULT                   | S                        |
| Carat Weight                     | 2.56 CARATS              |
| Color Grade                      | E                        |
| Clarity Grade                    | VS 1                     |