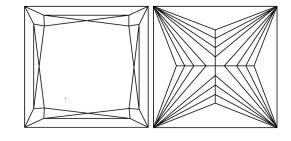

apor Deposition (CVD) growth

**GRADING RESULTS** 

IGI Report Number

Shape and Cutting Style



# **ELECTRONIC COPY**

# LABORATORY GROWN DIAMOND REPORT

May 3, 2024

IGI Report Number LG632423226

Description LABORATORY GROWN DIAMOND

Shape and Cutting Style PRINCESS CUT

Measurements 5.88 X 5.72 X 3.98 MM

# **GRADING RESULTS**

Carat Weight 1.15 CARAT

Color Grade

Clarity Grade VVS 2

# ADDITIONAL GRADING INFORMATION

**EXCELLENT** Polish

**EXCELLENT** Symmetry

Fluorescence NONE

1/到 LG632423226 Inscription(s)

Comments: This Laboratory Grown Diamond was created by Chemical Vapor Deposition (CVD) growth process and may include post-growth treatment.

Type IIa

# LG632423226

Report verification at igi.org

## **PROPORTIONS**





Sample Image Used

### **CLARITY CHARACTERISTICS**



# **KEY TO SYMBOLS**

Red symbols indicate internal characteristics. Green symbols indicate external characteristics.

# **COLOR** D E

**CLARITY** 

| F | G | Н | I | J | Fair |
|---|---|---|---|---|------|

| I | J | Faint |
|---|---|-------|
|   |   |       |

| - | Very Light |  |
|---|------------|--|
|   |            |  |

Internally Very Very Flawless Slightly Included

WS 1-2

Verv Slightly Included

Slightly Included Included



© IGI 2020, International Gemological Institute

FD - 10 20

THIS DOCUMENT WAS PRODUCED WITH THE FOLLOWING SECURITY MEASURES: SPECIAL DOCUMENT PAPER, INK SCREENS, WATERMARK
BACKGROUND DESIGNS, HOLOGRAM AND OTHER SECURITY FEATURES NOT LISTED AND DO EXCRED DOCUMENT SECURITY INDUSTRY GUIDELINES.