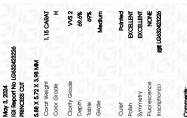

LG632423226

PRINCESS CUT

1.15 CARAT

VVS 2

69.6%

EXCELLENT

**EXCELLENT** 

(159) LG632423226

NONE

5.88 X 5.72 X 3.98 MM

LABORATORY GROWN DIAMOND

69%

Pointed

May 3, 2024

Description

Measurements

Carat Weight

Color Grade

Clarity Grade

Medium

Polish

Symmetry Fluorescence

Inscription(s)

55%

ADDITIONAL GRADING INFORMATION

Comments: This Laboratory Grown Diamond was

process and may include post-growth treatment.

created by Chemical Vapor Deposition (CVD) growth

**GRADING RESULTS** 

IGI Report Number

# LABORATORY GROWN DIAMOND REPORT

May 3, 2024

IGI Report Number LG632423226

Description LABORATORY GROWN DIAMOND

Shape and Cutting Style PRINCESS CUT

Measurements 5.88 X 5.72 X 3.98 MM

# **GRADING RESULTS**

Carat Weight 1.15 CARAT

Color Grade

Clarity Grade VVS 2

# ADDITIONAL GRADING INFORMATION

**EXCELLENT** Polish

**EXCELLENT** Symmetry

Fluorescence NONE

1/到 LG632423226 Inscription(s)

Comments: This Laboratory Grown Diamond was created by Chemical Vapor Deposition (CVD) growth process and may include post-growth treatment.