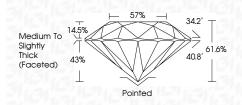

## PROPORTIONS

| May 2, 2024                    |                          |  |  |  |
|--------------------------------|--------------------------|--|--|--|
| IGI Report Number              | LG632423230              |  |  |  |
| Description                    | LABORATORY GROWN DIAMOND |  |  |  |
| Shape and Cutting Style        | ROUND BRILLIANT          |  |  |  |
| Measurements                   | 8.13 - 8.17 X 5.02 MM    |  |  |  |
| GRADING RESULTS                |                          |  |  |  |
| Carat Weight                   | 2.06 CARATS              |  |  |  |
| Color Grade                    | Е СПАРТИСКАН             |  |  |  |
| Clarity Grade                  | VVS 2                    |  |  |  |
| Cut Grade                      | IDEAL                    |  |  |  |
| ADDITIONAL GRADING INFORMATION |                          |  |  |  |