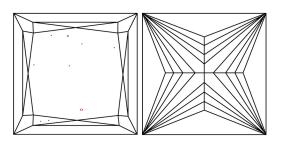

## **CLARITY CHARACTERISTICS**

Pointed

#### **KEY TO SYMBOLS**

Red symbols indicate internal characteristics. Green symbols indicate external characteristics.

| <b>倾</b> LG632423270 |  |
|----------------------|--|
| _                    |  |

Sample Image Used