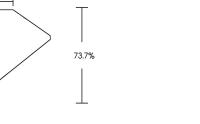

### LABORATORY GROWN DIAMOND REPORT

|                | $\vdash$    | 72% | $\neg$ |
|----------------|-------------|-----|--------|
| Slightly Thick | T<br>10%    |     |        |
|                | Y           |     |        |
|                | $^{\prime}$ |     |        |

PROPORTIONS

59%

LG632423270

Report verification at igi.org

**GRADING RESULTS** 

Shape and Cutting Style

| Carat Weight                   | 2.59 CARATS |
|--------------------------------|-------------|
| Color Grade                    | G           |
| Clarity Grade                  | VS 1        |
| ADDITIONAL GRADING INFORMATION |             |
|                                |             |