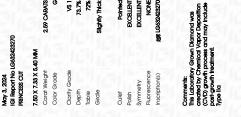

May 3, 2024

Description

Measurements

**IGI Report Number** 

GEMOLOGICAL INSTITUTE

PROPORTIONS

59%

LG632423270

Report verification at igi.org

**GRADING RESULTS** 

Shape and Cutting Style

| Carat Weight                   | 2.59 CARATS |
|--------------------------------|-------------|
| Color Grade                    | G           |
| Clarity Grade                  | VS 1        |
| ADDITIONAL GRADING INFORMATION |             |
|                                |             |

LG632423270

PRINCESS CUT

7.50 X 7.33 X 5.40 MM

LABORATORY GROWN DIAMOND

| Polish         | EXCELLENT        |
|----------------|------------------|
| Symmetry       | EXCELLENT        |
| Fluorescence   | NONE             |
| Inscription(s) | 1/51 LG632423270 |

Comments: This Laboratory Grown Diamond was created by Chemical Vapor Deposition (CVD) growth process and may include post-growth treatment. Type IIa

| May 3, 2024         |                          |
|---------------------|--------------------------|
| IGI Report Number   | LG632423270              |
| Description         | LABORATORY GROWN DIAMOND |
| Shape and Cutting S | tyle PRINCESS CUT        |
| Measurements        | 7.50 X 7.33 X 5.40 MM    |
| GRADING RESULTS     |                          |
| Carat Weight        | 2.59 CARATS              |

| Carat weight  | 2.59 CARAIS |
|---------------|-------------|
| Color Grade   | G           |
| Clarity Grade | VS 1        |
|               |             |

#### ADDITIONAL GRADING INFORMATION

| Polish                                                                                                                                                         | EXCELLENT      |
|----------------------------------------------------------------------------------------------------------------------------------------------------------------|----------------|
| Symmetry                                                                                                                                                       | EXCELLENT      |
| Fluorescence                                                                                                                                                   | NONE           |
| Inscription(s)                                                                                                                                                 | 低利 LG632423270 |
| Comments: This Laboratory Grown Diamond was<br>created by Chemical Vapor Deposition (CVD) growth<br>process and may include post-growth treatment.<br>Type IIa |                |